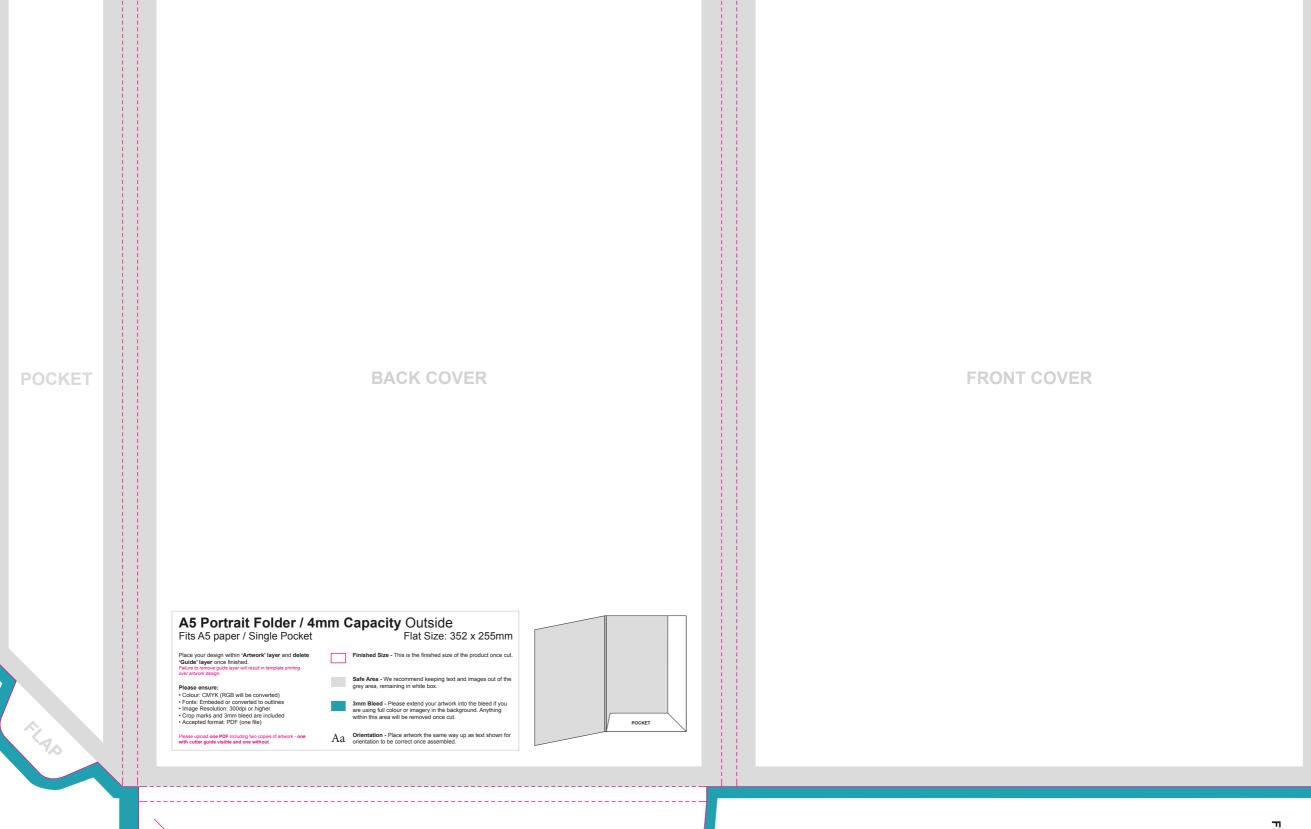

**A5 Portrait Folder / 4mm Capacity** Inside Fits A5 paper / Single Pocket Flat Size: Flat Size: 352 x 255mm

Place your design within 'Artwork' layer and delete 'Guide' layer once finished.
Failure to remove guide layer will result in template printing over artwork design.

- Please ensure:

   Colour: CMYK (RGB will be converted)
   Fonts: Embeded or converted to outlines
   Image Resolution: 300dpi or higher
   Crop marks and 3mm bleed are included
   Accepted format: PDF (one file)

 $Aa \quad \begin{array}{ll} \text{Orientation - Place artwork the same way up as text shown for} \\ \text{orientation to be correct once assembled.} \end{array}$ 

**INSDIE** OF **POCKET**